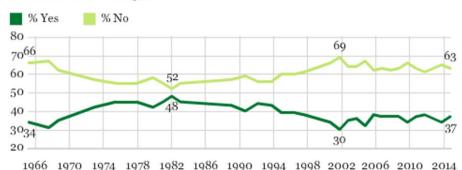

#### The Problem

- In today's age, safety matters
- As of 2014, nearly 37% of Americans do not feel safe walking alone at night
- Friends and family place the responsibility on the individual to let them know if they've arrived safely

#### Americans' Feelings of Safety in Walking Alone at Night in Their Communities

Is there any area near where you live -- that is, within a mile -- where you would be afraid to walk alone at night?

GALLUP'