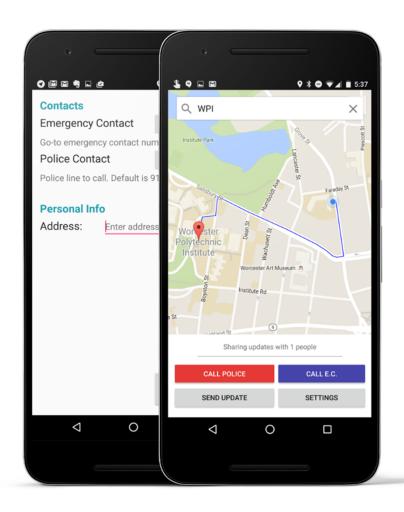

### **Our Solution**

- Present an SMS-based "subscription" model
- Send SMS status updates to subscribers
- Notify them when you arrive safely

# **Current Implementation**