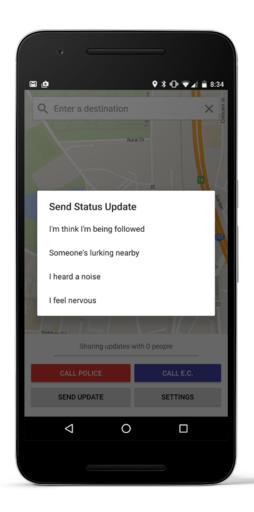

### **Our Solution**

- Present an SMS-based "subscription" model
- Send SMS status updates to subscribers
- Notify them when you arrive safely

# **Current Implementation**