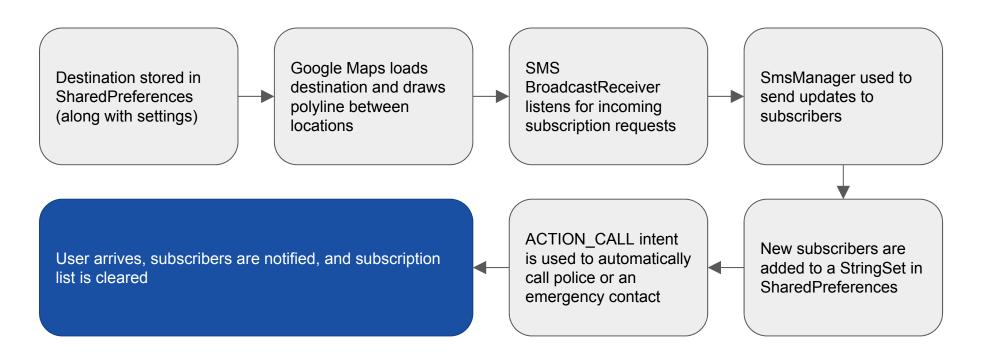

### **Our Solution**

- Present an SMS-based "subscription" model
- Send SMS status updates to subscribers
- Notify them when you arrive safely

# **Current Implementation**